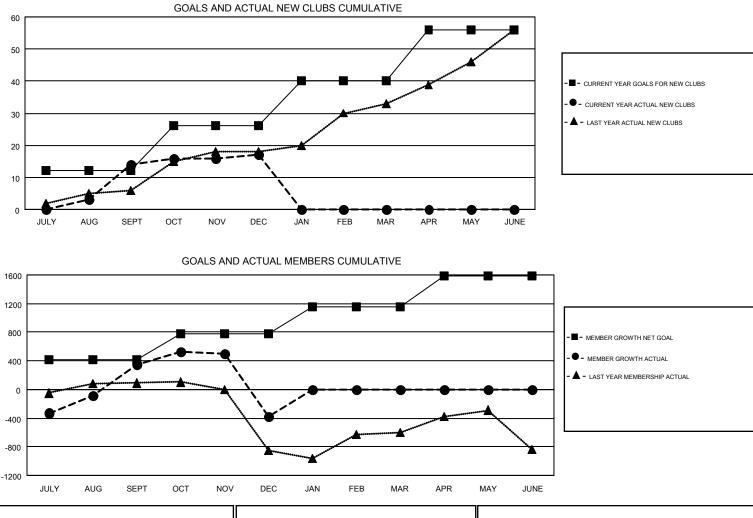

### $\ensuremath{\mathsf{GMT}}\xspace$ CA 5 - E

| Clubs                 |               |           |               | Members               |                           |                         |                                                    |  |
|-----------------------|---------------|-----------|---------------|-----------------------|---------------------------|-------------------------|----------------------------------------------------|--|
| RESULTS FOR 2019-2020 |               |           |               | RESULTS FOR 2019-2020 |                           |                         |                                                    |  |
| QUARTER               | NEW CLUB GOAL | NEW CLUBS | DROPPED CLUBS | QUARTER               | MEMBER GROWTH NET<br>GOAL | MEMBER GROWTH<br>ACTUAL | DROPPED<br>MEMBERS ACTUAL<br>(including transfers) |  |
| JULY/AUG/SEPT         | 12            | 14        | 18            | JULY/AUG/SEPT         | 410                       | 1,197                   | 757                                                |  |
| OCT/NOV/DEC           | 14            | 3         | 16            | OCT/NOV/DEC           | 365                       | 640                     | 1,327                                              |  |
| JAN/FEB/MAR           | 14            | 0         | 0             | JAN/FEB/MAR           | 380                       | 0                       | 0                                                  |  |
| APR/MAY/JUNE          | 16            | 0         | 0             | APR/MAY/JUNE          | 425                       | 0                       | 0                                                  |  |